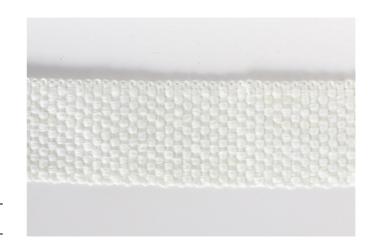

Base Material: Texturized E-Glass

## REVISED: SEPTEMBER 6, 2011

Premium Grade fiberglass tape offers superior insulating properties as well as low chloride content. Will resist most acids and alkalis and will remain unaffected by solvents and bleaches.