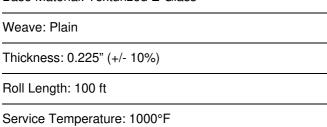

Base Material: Texturized E-Glass

## REVISED: SEPTEMBER 6, 2011

Premium Grade fiberglass tape offers superior insulating properties as well as low chloride content. Will resist most acids and alkalis and will remain unaffected by solvents and bleaches.