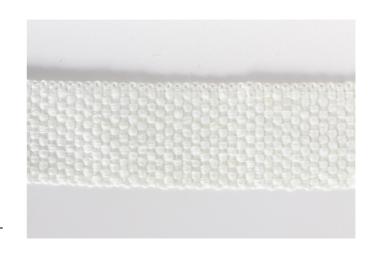

## REVISED: SEPTEMBER 6, 2011

Premium Grade fiberglass tape offers superior insulating properties as well as low chloride content. Will resist most acids and alkalis and will remain unaffected by solvents and bleaches.

Base Material: Texturized E-Glass

Weave: Plain

Thickness: 0.225" (+/- 10%)

Width: 3/4" - 6" Standard

Roll Length: 100 ft

Service Temperature: 2000°F Intermittent

Coating: Vermiculite - Natural Color