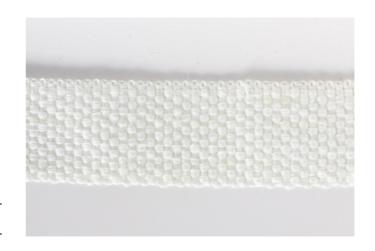

## Style PG320: Premium-Grade Fiberglass Tape with PSA

## REVISED: SEPTEMBER 6, 2011

Premium-grade fiberglass tape offers superior insulating properties as well as low chloride content. Will resist most acids and alkalis and will remain unaffected by solvents and bleaches.

Base Material: Texturized E-Glass