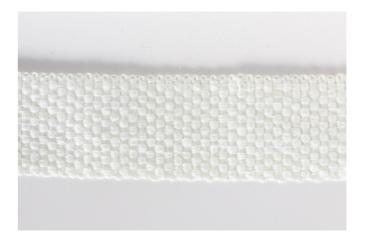

## **REVISED: SEPTEMBER 6, 2011**

Premium Grade fiberglass tape offers superior insulating properties as well as low chloride content. Will resist most acids and alkalis and will remain unaffected by solvents and bleaches.

Base Material: Texturized E-Glass

Weave: Plain

Thickness: 0.065" (+/- 10%)

Width: 1/2" - 6" Standard

Roll Length: 100 ft

Service Temperature: 1000°F